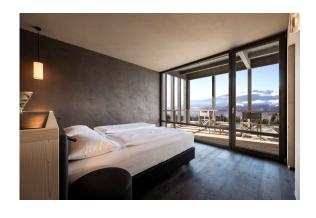

#### **FAMILY SUITE**

50m<sup>2</sup> | 2 – 5 persons | 2 separate bedrooms

- · Welcoming living area with cozy corner
  - · Bathroom with spacious shower
- Terrace of approx. 15 m2 with sun lounger

#### **AMENITIES**

- Fine spruce furnishings, oak flooring and natural materials
  - Bathrobes for adults and children
    - · Premium ADLER Spa toiletries
  - Minibar with coffee and tea-making facilities
  - Complimentary Wi-Fi and smart TV
- Full baby equipment and changing table