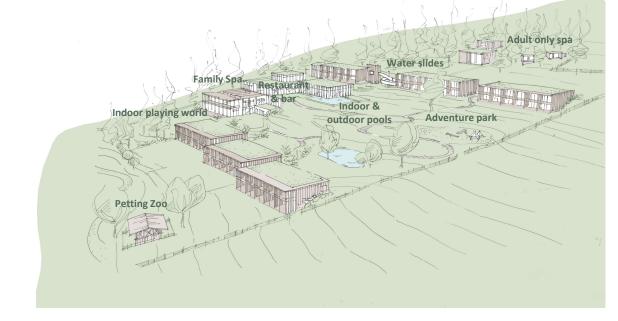

ADULT ONLY SPA & FAMILY SPA

## Key facts & facilities

#### **AKI KIDS WORLD**

Large indoor and outdoor play world for all age groups

#### WELLNESS FOR EVERYONE

AKI water world with pools & slides and the Adults Only Spa in the forest

#### **OUTDOOR EXPERIENCE**

Bike rental, shuttle service & the hotel's own children's ski slope