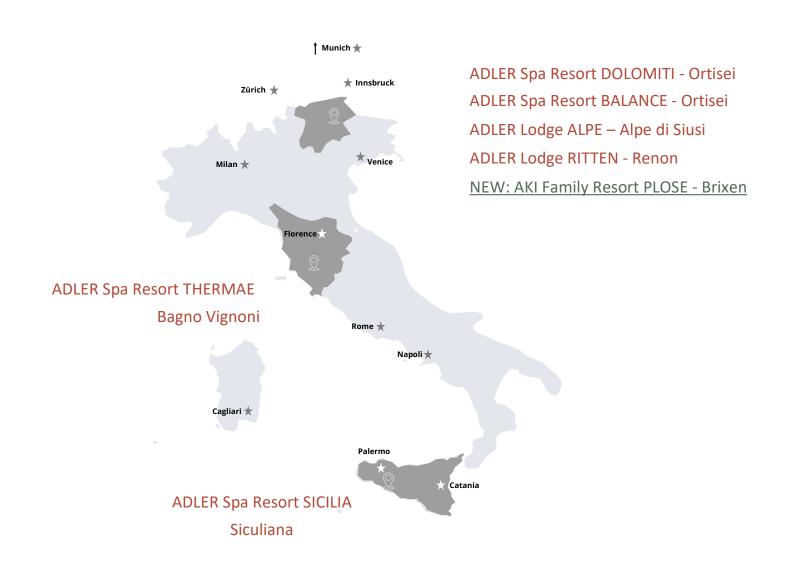

#### ADLER Spa Resort DOLOMITI

Dolomites - Ortisei

108 rooms

ADLER Spa Resort THERMAE

Tuscany - Val d'Orcia

90 rooms

ADLER Spa Resort BALANCE

Dolomites - Ortisei

2008

31 rooms

ADLER Lodge ALPE

Alpe di Siusi

2014

30 rooms

**ADLER Lodge RITTEN** 

Renon - Bolzano

2019

42 rooms

ADLER Spa Resort SICILIA

Siculiana - Sicily

2022

90 rooms