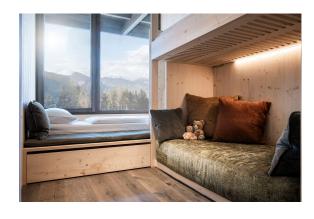

#### **FAMILY SUITE**

50m<sup>2</sup> | 2 – 5 persons | 2 separate bedrooms

- · Welcoming living area with cozy corner
  - · Bathroom with spacious shower
- Terrace of approx. 15 m2 with sun lounger

#### **FAMILY SUITE SUPERIOR**

55m<sup>2</sup> | 2 – 5 persons | 2 separate bedrooms

- Welcoming living area with cozy corner
- Bathroom with spacious shower and bath
- Terrace of approx. 15 m2 with sun lounger

#### **FAMILY SUITE SUPERIOR**

 $70m^2 \mid 2-7$  persons | 3 separate bedrooms

- Welcoming living area with cozy corner
  - 2 Bathroom with spacious shower
- Terrace of approx. 15 m2 with sun lounger